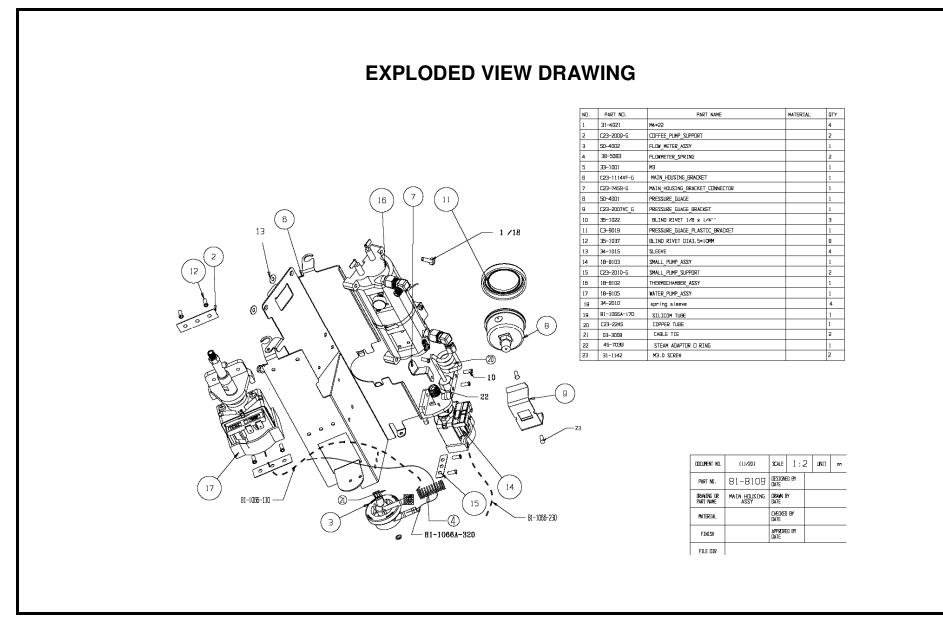

## SPARE PARTS LIST

| Item             | Description                                | Sunbeam Part No. |
|------------------|--------------------------------------------|------------------|
|                  | Filter anti-calc cartridge                 | EM69101          |
| Page 5, #11      | Cleaning disc                              | EM69102          |
| Page 6, # 1 - 4  | Filter handle assembly                     | EM69103          |
| Page 5, #31      | Measuring spoon                            | EM69104          |
| Page 5, #35      | Tamp                                       | EM69105          |
| Page 7, # 1 - 11 | Water tank assembly                        | EM69106          |
| Page 5, # 52     | 1 cup filter single wall                   | EM69107          |
| Page 5, # 53     | 2 cup filter single wall                   | EM69108          |
| Page 5, # 20     | Milk frothing jug 800ml                    | EM69109          |
|                  | Steam tube assembly                        | EM69110          |
|                  | Valve assembly                             | EM69112          |
|                  | Brew head seal                             | EM69116          |
|                  | Steam / water valve assembly + steam pin   | EM69117          |
| Page 5, # 3      | Rear door hinge screw                      | EM69118          |
|                  | New piping sets                            | EM69122          |
|                  | Tension anti-drip spring                   | EM69128          |
|                  | Solenoid valve assembly                    | EM69129          |
|                  | Steam thermoblock                          | EM69131          |
| Page12, # 6      | Coffee water pump assembly                 | EM69132          |
| Page 12, # 1, 2  | Brass fitting for S2 valve                 | EM69132B         |
| Page 12, # 3, 4  | S2 valve & oring                           | EM69132C         |
| . uge :=, # e, ! | Dial actuator                              | EM69134          |
|                  | Screw for actuator                         | EM69135          |
| Page 5, # 33     | Hot water and steam dial knob              | EM69138          |
| 1 ugo 0, # 00    | Hot water arm                              | EM69139          |
|                  | Hot water steam valve assembly mount screw | EM69140          |
|                  | T-bar brass fitting                        | EM69143          |
|                  | Anti-drip silicon valve                    | EM69147          |
|                  | Long wire microswitch for hot water dial   | EM69148          |
|                  | Short wire microswitch for steam dial      | EM69149          |
|                  | Cable ties                                 | EM69150          |
|                  | Baffle                                     | EM69152          |
| Page 8, # 24     | Screw for thermoblock                      | EM69153          |
| Page 5, # 38     | Warming plate                              | EM69155          |
| Page 5, # 13     | Drip tray connector                        | EM69156          |
| Page 6, # 1      | Filter cradle wire for EM69103             | EM69157          |
| Page 8, #2       | Shower Head Plate                          | EM69158          |
|                  | Single Pour Spout                          | EM69160          |
|                  | Dual Pour Spout                            | EM69161          |
|                  | Dumping Nozzle Brass Insert                | EM69162          |
| Page 9, # 8      | Steam Chamber Wire/Thermal Fuse Assembly   | EM69163          |
| 1 uyo 0, # 0     | Coffee Block Wire/Thermal Fuse Assembly    | EM69164          |
| Page 14, # 5     | Water Tank Valve Body                      | EM69165          |
| -                | Water Tank Valve Bubber Ring               | EM69166          |
| Page 14, # 4     | Spacer for Brew Head Seal                  | EM69167          |
| Page 13, #10,14  | New steam nozzle EM6900/6910/6910R         | EM69168          |
| Page 5, #35      | New tamp EM6900/6910/6910R                 | EM69169          |
|                  |                                            |                  |

Note: Not all parts are available as spare parts. Please check price list.

| tom                   | Description                 | Sunbeam Part No |
|-----------------------|-----------------------------|-----------------|
| <b>tem</b><br>Page 8, | Description                 | Sundeam Part No |
| 28,21,22,23           | Thermoblock ass'y           | EM69171         |
|                       | 1 cup filter dual wall      | EM6910101       |
|                       | 2 cup filter dual wall      | EM6910102       |
| Page 16, # 1          | Screw for collar            | EM6910103       |
| Page 5, # 3           | Screw for back cover        | EM6910104       |
| Page 8, # 4           | Anti drip shower head screw | EM6910105       |
| Page 16, # 6          | Shower head collar          | EM6910106       |
| Page 4, # 8           | Pressure gauge              | EM6910107       |
| Page 8, # 9           | Steam pump copper tube      | EM6910108       |
| Page 9, # 12          | Thermistor – steam          | EM6910109       |
| Page 8, # 26          | Thermistor – hot water      | EM6910110       |
| Page 4, # 14          | Steam pump                  | EM6910111       |
| Page 5, # 12          | Steam knob ring             | EM6910112       |
| Page 5, # 23          | Hot water knob ring         | EM6910113       |
| Page 5, # 26          | PCB & wiring                | EM6910114       |
| Page 5, # 29          | Rear door                   | EM6910115       |
| Page 5 , # 37         | Lid complete with PCB       | EM6910116       |
|                       | Instruction book            | EM6910118       |
|                       | 1 & 2 cup filter dual wall  | EM6910119       |
| Page 5, #10           | Base Casting                | EM6910120       |
| Page 8, #3            | Upper Shower Head Plate     | EM6910121       |
| Page 5, # 14          | Drip tray assembly brushed  | EM6910145       |
|                       |                             |                 |
|                       |                             |                 |
|                       |                             |                 |
|                       |                             |                 |
|                       |                             |                 |
|                       |                             |                 |
|                       |                             |                 |
|                       |                             |                 |
|                       |                             |                 |
|                       |                             | I               |